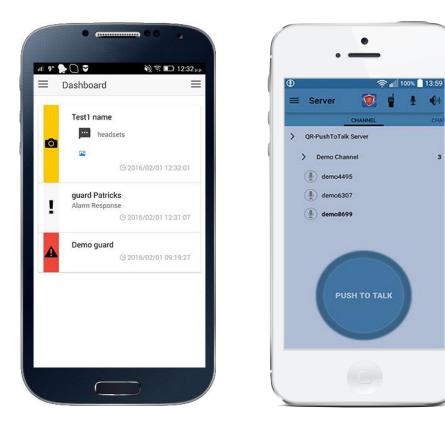

## **QR-Patrol Additional Mobile Apps**

**QR-Patrol M.A.R.S.** is a mobile application for the monitoring center/managers, which allows them to have access to the system and **monitor the guards even when being out off office/ on the road**. Like the cloud-based application, it can also be used by the end clients!

**QR-PTT**, i.e. "Push To Talk" over IP, is an Android/iOS based app that helps guards and lone workers communicate instantly (orally or via text messages) with each other. **A modern walkie talkie!** 