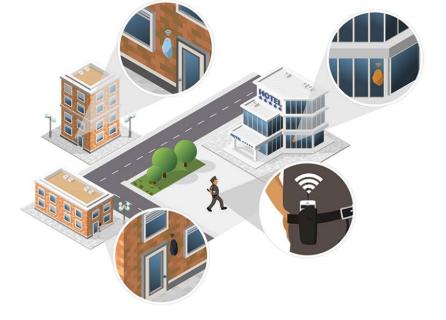

### **4 Checkpoint Types:**

- QR-Codes
- NFC tags
- Beacons
- Virtual (location-based)

#### Indoor location

Use beacon technology to overcome physical restrictions (areas with no GPS coverage) and accurately locate guards with precision better than GPS!