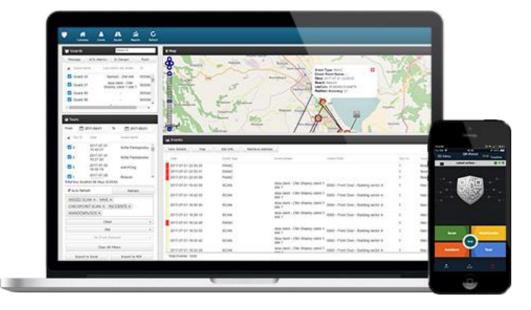

### 2 main applications:

- The Web application used by the Managers
- The Mobile application used by the Workers

#### Advanced Reporting

Turn data into meaningful information with built-in or custom reports

### Timeline

Timeline tab: Instantly overview what's done and what needs to be done (view all scans recently performed/ to be performed according to your schedules)

Be informed of whether a checkpoint is scanned by the Guard within its pre-defined area or not, **so QR Codes cannot be copied.** 

### Tracking

Get informed of a Guard's position without them needing to scan any tags/checkpoints