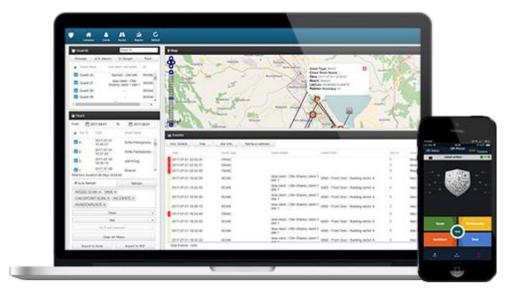

### 2 main applications:

- The Web application used by the Managers
- The Mobile application used by the Workers

#### Advanced Reporting

Turn data into meaningful information with built-in or custom reports

### Timeline

Timeline tab: Instantly overview what's done and what needs to be done (view all scans recently performed/ to be performed according to your schedules)

Be informed of whether a checkpoint is scanned by the Guard within its pre-defined area or not, **so QR Codes cannot be copied.** 

### Tracking

Get informed of a Guard's position without them needing to scan any tags/checkpoints