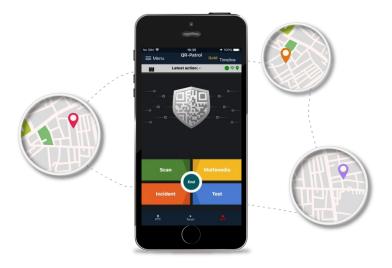

# QR-Patrol by Terracom

Patrol

lioni

Test

- ACT

15 me

End

35

Incident

Scan

Real-Time Patrol Management