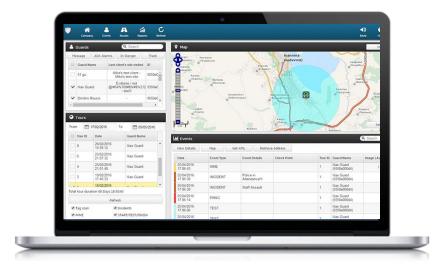

#### Custom maps upload

Upload your custom maps (floorplans) and view your Guards actions on the Events Browser on top of your personal maps layers

### Tracking

Get informed of a Guard's position without them needing to scan any tags/checkpoints