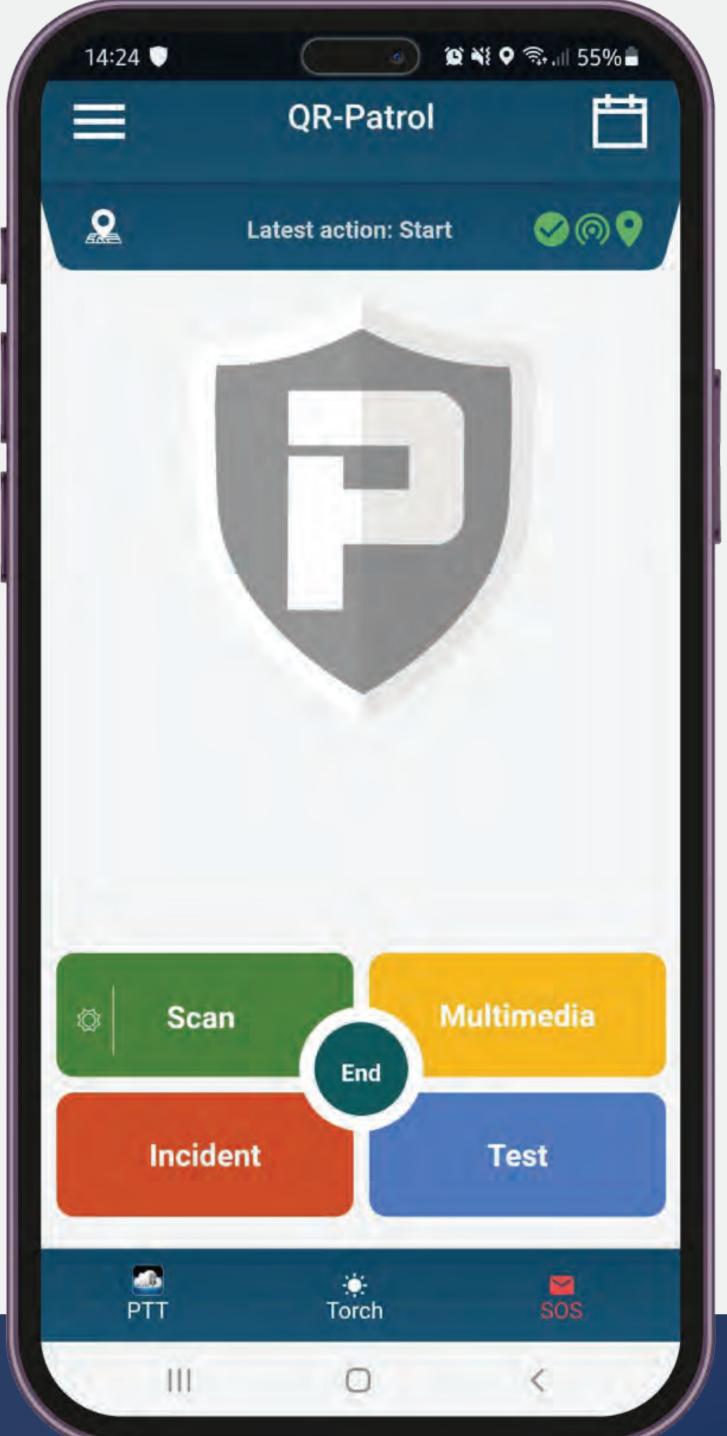

# QR-PATROL

The smartest way to effective workforce management

Cloud system - Remote Management

Real-time Events & SOS Alarm

Mobile + Web App

Advanced Customized Reports

Issue Management and Work Orders

**GPS** Position tracking

#### Welfare Check

QR-Patrol changes the way you manage your patrols enhancing security guards' efficiency and protecting them in real-time.

Add value to your security guard services by increasing