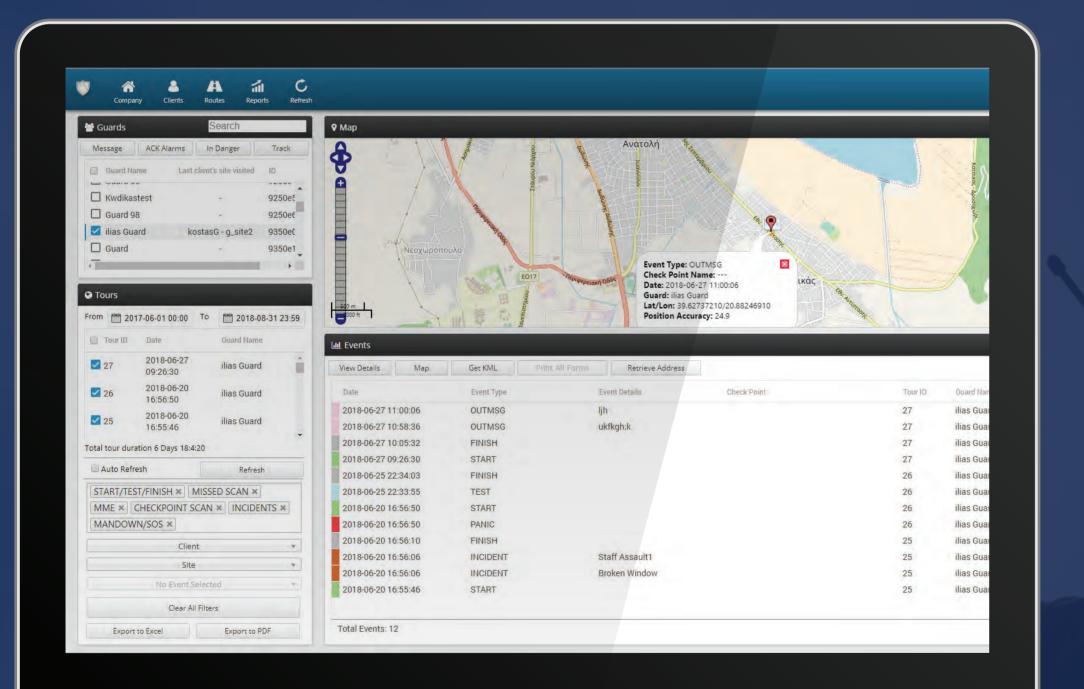

# QR-PATROL

The smartest way to effective workforce management

Cloud system - Remote Management

Real-time Events & SOS Alarm

Mobile + Web App

Advanced Customized Reports

Issue Management and Work Orders

**GPS** Position tracking

#### **Custom Reporting & Dashboards**

Follow your unique KPIs and identify opportunities for operational improvement.