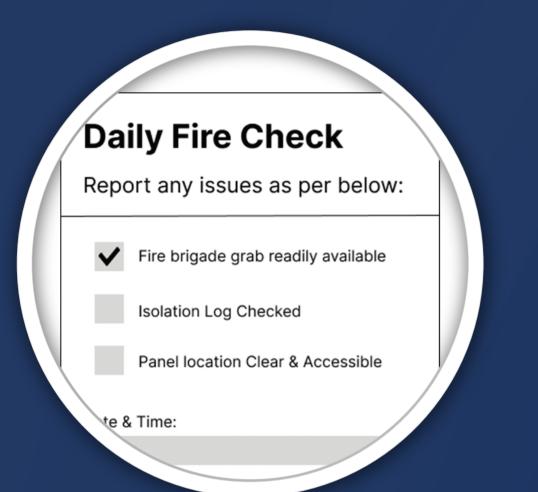

### Push/Pull structured information to/from your workers

With Mobile forms you receive/send location or asset specific information in a structured way that enables faster processing of information.

#### Issue Management

Prioritize and manage issues reported from the field till their resolution. Utilize work orders to assign tasks and monitor each step of the workflow.