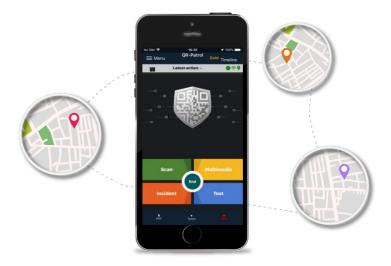

### **QR-Patrol System**

The best real-time guard tour monitoring system

The QR-Patrol monitoring system is based on cloud technology and the use of Smartphones/Tablets. It consists of:

- ✓ a web application used by the monitoring center to manage and monitor the guards and their patrols. Since QR-Patrol uses cloud technology, there is no need for installation of software.
- ✓ a mobile application used by the guards to perform their patrols. It has a user friendly interface that requires minimum training and can be downloaded for free from the PlayStore or the AppStore to the guards smart devices

# Multiple Devices Use

No device limit – Use anywhere and everywhere

iOS applicationDownload QR-Patrol for iPhone / iPadQR-Patrol in Appstore

Web application
QR-Patrol in the Web:
https://followmystaff.com