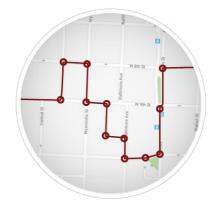

Virtual Checkpoints: Virtual Checkpoints eliminate the need of physical checkpoints. You will define an area per each "checkpoint", and if the guard position is within that area the scanning can take place automatically without any further action needed!