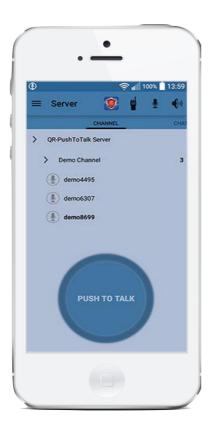

QR-PTT, i.e. "Push To Talk" over IP, is an Android/iOS based app that helps guards and lone workers communicate instantly (orally or via text messages) with each other. A modern walkie talkie!