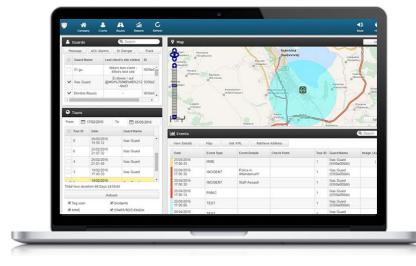

#### **Custom maps upload**

Ability to upload your own custom maps to the system and view your Guards actions on the Events Browser on top of your personal maps layers, thus having a much more personalized view

#### **Timeline**

Timeline tab: Instantly overview what's done and what needs to be done (view all scans recently performed/ to be performed according to your schedules)

Pending Actions tab: items that are pending some action (i.e. a missed scan of a checkpoint) to allow you to control them and take action