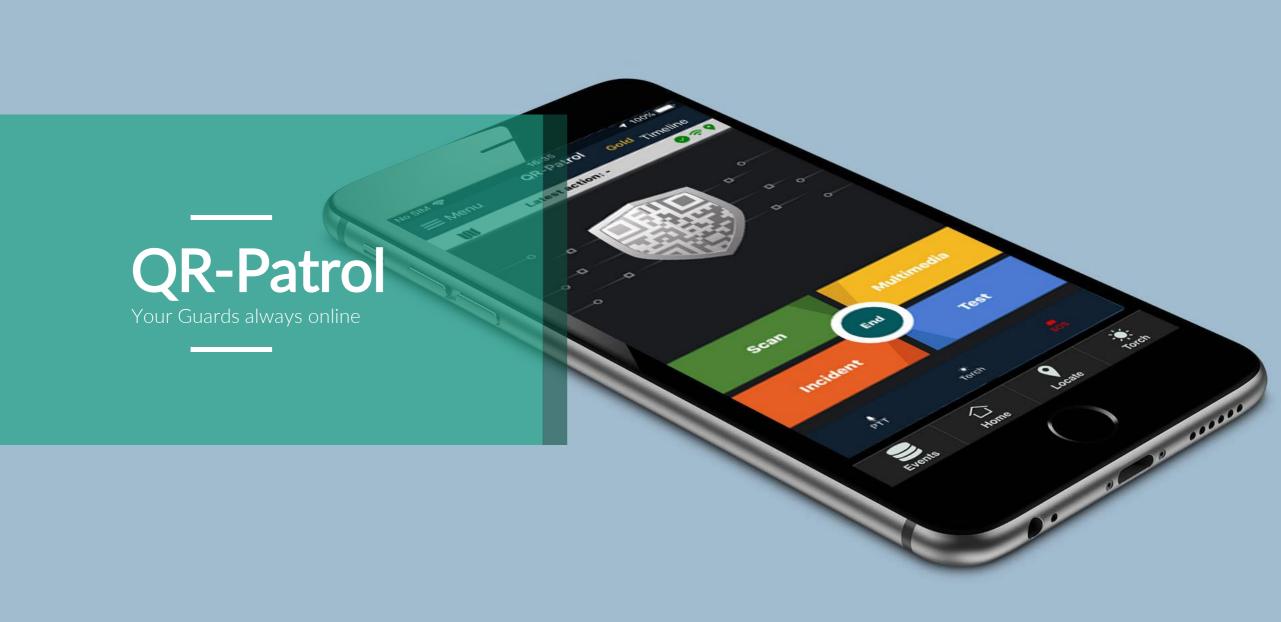

### What is QR Patrol

QR Patrol is a modern real-time solution using all the latest technologies to streamline and optimize organizations' guard tour activities. It is a sophisticated, yet user friendly application that guarantees:

### **QR-Patrol System**

The best real-time guard tour monitoring system

The QR-Patrol monitoring system is based on cloud technology and the use of Smartphones/Tablets. It consists of:

- ✓ a web application used by the monitoring center to manage and monitor the guards and their patrols. Since QR-Patrol uses cloud technology, there is no need for installation of software.
- ✓ a mobile application used by the guards to perform their patrols. It has a user friendly interface that requires minimum training and can be downloaded for free from the PlayStore or the AppStore to the guards smart devices