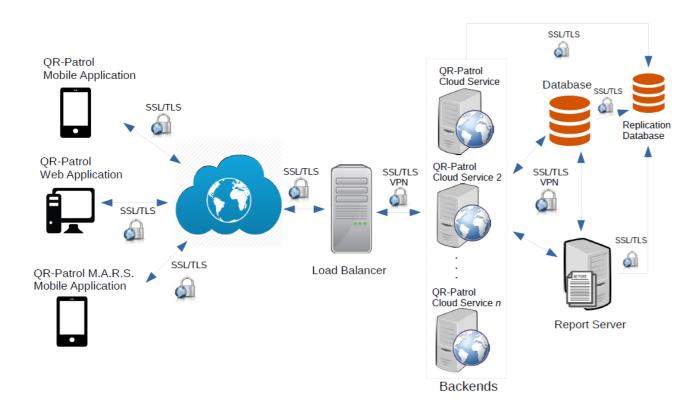

### **QR-Patrol Architecture**

Every necessary measure has been taken in order to ensure the safety of the system and our clients' data;

- Data are stored to our own servers
- SSL encryption is used for all communication
- Data are mirrored in more than 1 servers

All the necessary measures have also be taken in order to offer high availability of all services