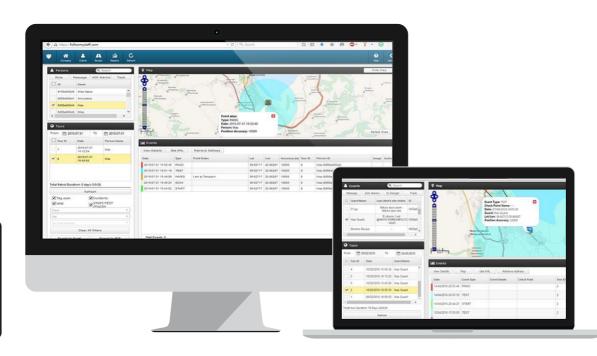

### **QR-Patrol System**

The best real-time guard tour monitoring system

The QR-Patrol monitoring system is based on cloud technology and the use of Smartphones/Tablets. It consists of:

- ✓ a web application used by the monitoring center to manage and monitor the guards and their patrols. Since QR-Patrol uses cloud technology, there is no need for installation of software.
- ✓ a mobile application used by the guards to perform their patrols. It has a user friendly interface that requires minimum training and can be downloaded for free from the PlayStore or the AppStore to the guards smart devices

#### **Custom maps upload**

Ability to upload your own custom maps to the system and view your Guards actions on the Events Browser on top of your personal maps layers, thus having a much more personalized view

Advanced Customized Report Tool: The advanced customized reporting tool will enable you to create any report you may imagine using data from your QR-Patrol account. Additionally, we've gathered the most-wanted reports based on your valued feedback, that will be included in a new, ready-to-use collection available for GOLD users!