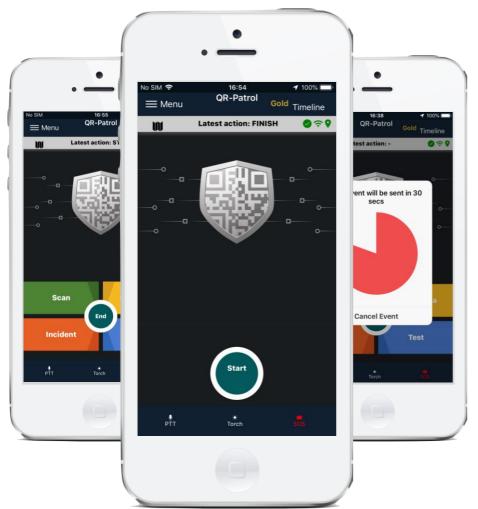

#### **Timeline**

Timeline tab: Instantly overview what's done and what needs to be done (view all scans recently performed/ to be performed according to your schedules)

Pending Actions tab: items that are pending some action (i.e. a missed scan of a checkpoint) to allow you to control them and take action

#### Multiple SOS notifications

Choose between within-app SOS, External BLE SOS button, or MANDOWN with clip wearable; all types trigger 3ple notifications: web-app notification, email sending, SMSs

#### Work offline

In case there is no internet connection, Guards can continue their patrol normally and send any type of event – all data are stored locally within the phone app and will be submitted to the system with the correct information (timestamp, Guard position at the time of the event creation etc) once stable connectivity is found either via mobile data or Wi-Fi.