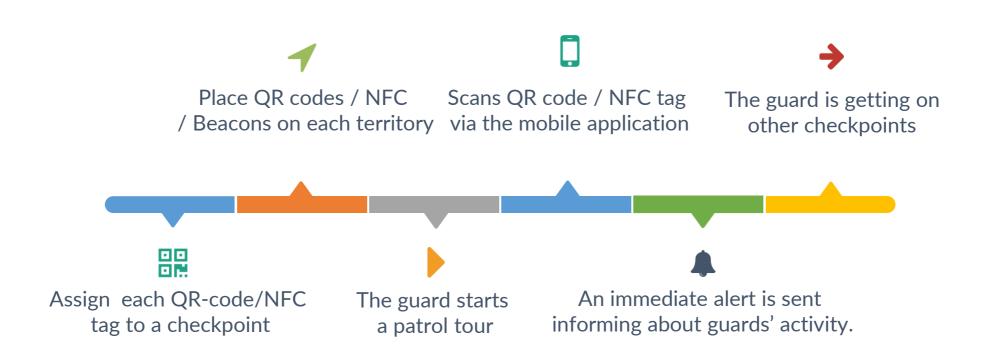

# How to use Follow 6 simple steps

# 3play technology We offer 3 types of checkpoints

#### **QR-Code**

Place QR-code on assets and scan with your smartphone.

- ✓ Simplicity
- ✓ Cost Friendly
- ✓ Ability to add Company Logo

#### NFC tag

Just pass the smartphone over the NFC tag to scan it.

- ✓ Cannot be copied
- ✓ Longevity
- ✓ Perfect for low light conditions