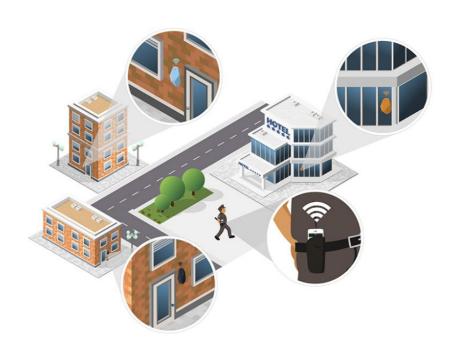

## Wide Range Application

Supervise all of your territories

www.qrpatrol.com © 2019 Terracom S.A. All Rights Reserved.

# 3play technology We offer 3 types of checkpoints

#### **QR-Code**

Place QR-code on assets and scan with your smartphone.

- ✓ Simplicity
- ✓ Cost Friendly
- ✓ Ability to add Company Logo

#### NFC tag

Just pass the smartphone over the NFC tag to scan it.

- ✓ Cannot be copied
- ✓ Longevity
- ✓ Perfect for low light conditions

#### Beacon

Beacons enable remote verification of checkpoints.

- Remote Scanning
- ✓ Automatic Scanning
- ✓ Efficiency

QR-Patrol helps hundreds of companies worldwide to manage their staff efficiently! So there's a wealth of languages that both QR-Patrol mobile and web application are currently available in.